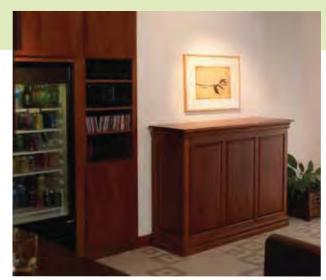

Model Max. Wt.

LIFT1 180 lbs. (82 kgs.) LIFT2 360 lbs. (163 kgs.)

Dual lift can support up to 360 lbs. Model: LIFT 2

Single lift shown installed in a walnut cabinet with floating lid.

(Cabinets not included.)